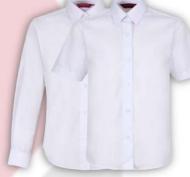

## SCHOOL UNIFORM

City of Derby Academy Blazer

Optional City of Derby Academy or plain black v neck jumper to wear under a blazer

Plain white school shirt (not polo t-shirt)

leggings or PE shorts

City of Derby Academy tie