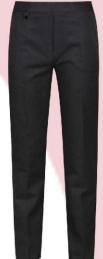

## SCHOOL UNIFORM

City of Derby Academy Blazer

Optional City of Derby Academy or plain black v neck jumper to wear under a blazer

Plain white school shirt (not polo t-shirt)

leggings or PE shorts

City of Derby Academy tie