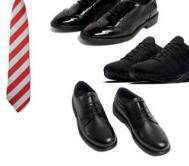

## SCHOOL UNIFORM



City of Derby Academy Blazer



Optional City of Derby Academy or plain black v neck jumper to wear under a blazer









Plain white school shirt (not polo t-shirt)

leggings or PE shorts



City of Derby Academy tie



Sensible black school footwear

## **PE UNIFORM**



## **ADDITIONAL ITEMS**

or plain black jumper

- A warm coat for travelling to and from the Academy. Hoodies are not allowed.
- Students can wear a watch and small stud earrings, a nose stud and one small item of religious jewellery.

polo shirt

• Students should not wear excessive make up or nails of an unsafe length.

You can order uniform direct from our supplier, please visit their website: https://www.schoolsinuniform.co.uk/

PE top or plain black t-shirt

ACADEMY