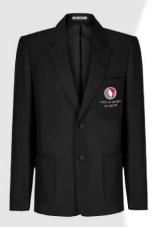

## SCHOOL UNIFORM

City of Derby Academy Blazer

Optional City of Derby Academy or plain black v neck jumper to wear under a blazer

Plain white school shirt (not polo t-shirt)

leggings or PE shorts

City of Derby Academy tie