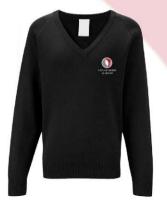

## SCHOOL UNIFORM

City of Derby Academy Blazer

Optional City of Derby Academy or plain black v neck jumper to wear under a blazer

Plain white school shirt (not polo t-shirt)

leggings or PE shorts

City of Derby Academy tie

## **ADDITIONAL ITEMS**

or plain black jumper

- A warm coat for travelling to and from the Academy. Hoodies are not allowed.
- Students can wear a watch and small stud earrings, a nose stud and one small item of religious jewellery.