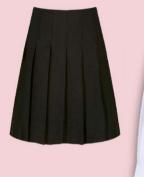

## SCHOOL UNIFORM

City of Derby Academy Blazer

Optional City of Derby Academy or plain black v neck jumper to wear under a blazer

Plain white school shirt (not polo t-shirt)

leggings or PE shorts

City of Derby Academy tie