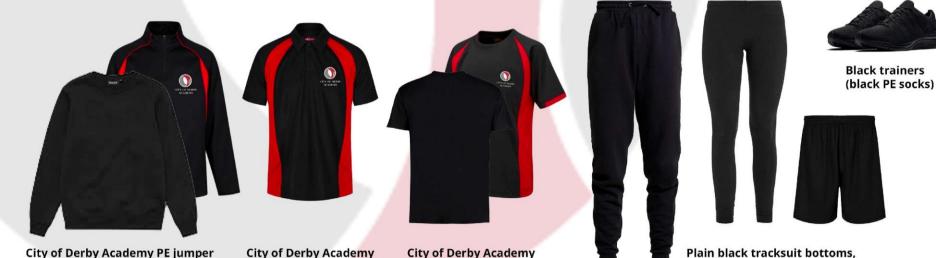

## **PE UNIFORM**

## **ADDITIONAL ITEMS**

or plain black jumper

- A warm coat for travelling to and from the Academy. Hoodies are not allowed.
- Students can wear a watch and small stud earrings, a nose stud and one small item of religious jewellery.

polo shirt

• Students should not wear excessive make up or nails of an unsafe length.

You can order uniform direct from our supplier, please visit their website: https://www.schoolsinuniform.co.uk/

PE top or plain black t-shirt