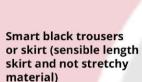

## SCHOOL UNIFORM

City of Derby Academy Blazer

Optional City of Derby Academy or plain black v neck jumper to wear under a blazer

Plain white school shirt (not polo t-shirt)

leggings or PE shorts

City of Derby Academy tie