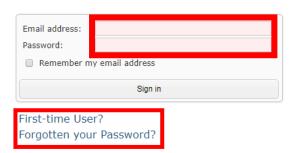

2) You will then be taken to the log-in screen where you can log in if you know your username and password, select *First-time User*? or *Forgotten your Password*?

#### Welcome!

This is the GO 4 Schools login page for Students

In order to login, you will need to use the email address that your school holds for you.

If you don't have a password yet, or have forgotten your password, you can request a password reset email using the First-time User? and Forgotten your Password? links.

If you are having problems logging on, please contact your school.

3) If you select either *Forgotten your Password?* or *First-time User?* all you need to do is enter your school email address and an email will be sent which allows you to reset your password or create a new one for the first time.