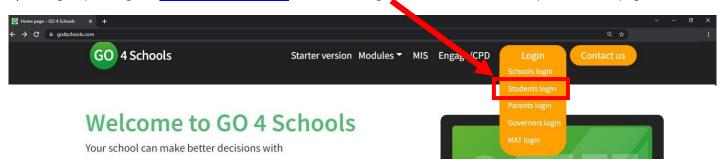

### Logging into Go4Schools – Students

Students' usernames are the same as their school email address which will look something like this:

9usernamex@cityofderbyacademy.org

1) To log in, please go to www.go4schools.com and click on login, then Students at the top of the main page:

2) You will then be taken to the log-in screen where you can log in if you know your username and password, select *First-time User*? or *Forgotten your Password*?