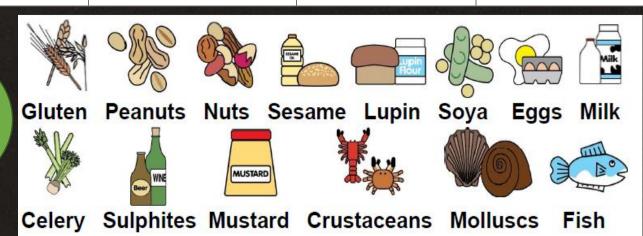

V = Vegetarian

Ve = Vegan

Allergen Key

Weeks commencing 2<sup>nd</sup> & 23<sup>rd</sup> May, 20<sup>th</sup> June, 11<sup>th</sup> July, 5<sup>th</sup> & 26<sup>th</sup> September, 17<sup>th</sup> October.