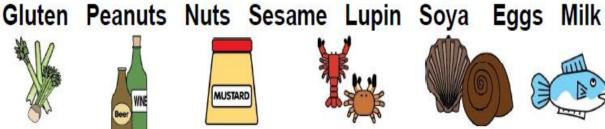

V = Vegetarian

Ve = Vegan

Allergen Key

Sulphites Mustard Crustaceans Molluscs Fish

Weeks commencing 25<sup>th</sup> April, 16<sup>th</sup> May, 13<sup>th</sup> June, 4<sup>th</sup> July, 29th August, 19th September, 10th October.