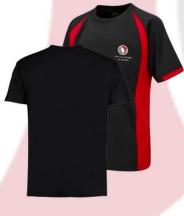

# **PE UNIFORM**

City of Derby Academy PE jumper or plain black jumper

City of Derby Academy polo shirt

City of Derby Academy PE top or plain black t-shirt

Plain black tracksuit bottoms, leggings or PE shorts