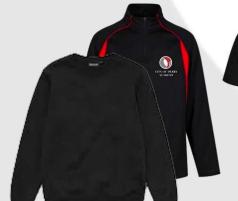

# **PE UNIFORM**

City of Derby Academy PE jumper or plain black jumper

City of Derby Academy polo shirt

City of Derby Academy PE top or plain black t-shirt

Plain black tracksuit bottoms, leggings or PE shorts