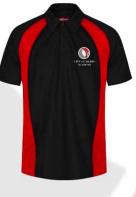

# **PE UNIFORM**

City of Derby Academy PE jumper or plain black jumper

City of Derby Academy polo shirt

City of Derby Academy PE top or plain black t-shirt

Plain black tracksuit bottoms, leggings or PE shorts