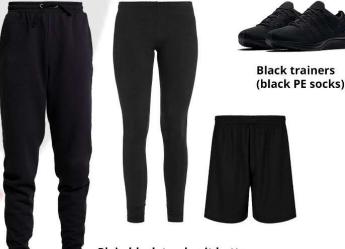

# **PE UNIFORM**

City of Derby Academy PE jumper or plain black jumper

City of Derby Academy polo shirt

City of Derby Academy PE top or plain black t-shirt

Plain black tracksuit bottoms, leggings or PE shorts