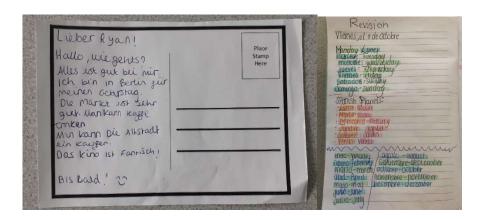

The year 11 German group has shown great commitment in terms of after school interventions and doing well in their first 'mock' test.

Well done to Year 10 German for your postcards.

Here are some pictures of Demi and Jasmine's work...