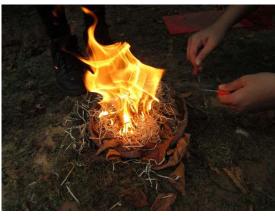

### **Friday Fiery Forest School at Connect**

On Friday 24<sup>th</sup> September the Connect Students learnt about Survival skills and how to use a flint and steel to start a fire for cooking in the wild. Students made a Clay fire bowl, used tools, branches and other foraged materials to make their own fire square then prepared the area to be fire safe and worked together to get a fire going...The students worked well together and encouraged each other with a task

which was not as easy as they thought it would be. Ryan S was the first to get his fire going and then went to help others. Students

demonstrated excellent persistence, team work and social skills in the task... We all agreed we may need a little more practice before we get to the cooking stage!