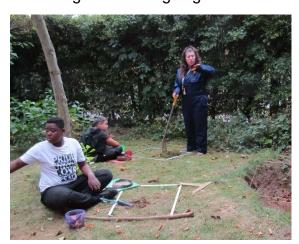

### **Friday Fiery Forest School at Connect**

On Friday 24<sup>th</sup> September the Connect Students learnt about Survival skills and how to use a flint and steel to start a fire for cooking in the wild. Students made a Clay fire bowl, used tools, branches and other foraged materials to make their own fire square then prepared the area to be fire safe and worked together to get a fire going...The students worked well together and encouraged each other with a task

which was not as easy as they thought it would be. Ryan S was the first to get his fire going and then went to help others. Students

demonstrated excellent persistence, team work and social skills in the task... We all agreed we may need a little more practice before we get to the cooking stage!