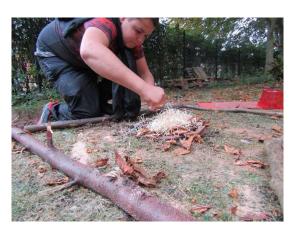

### **Friday Fiery Forest School at Connect**

On Friday 24<sup>th</sup> September the Connect Students learnt about Survival skills and how to use a flint and steel to start a fire for cooking in the wild. Students made a Clay fire bowl, used tools, branches and other foraged materials to make their own fire square then prepared the area to be fire safe and worked together to get a fire going...The students worked well together and encouraged each other with a task

which was not as easy as they thought it would be. Ryan S was the first to get his fire going and then went to help others. Students

demonstrated excellent persistence, team work and social skills in the task... We all agreed we may need a little more practice before we get to the cooking stage!