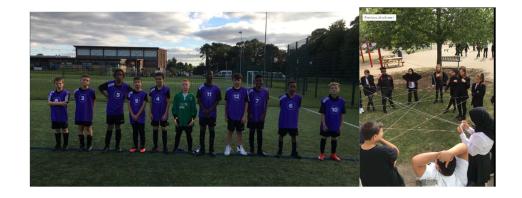

### **Year 7 Success**

Year 7 have made a great start to life at CoDA including many positive on calls.

This week has been a particularly good week. In Personal Development, pupils have been making connections with their peers in the spider web task.

The Year 7 football team played their first game against an excellent Derby Moor team. CoDA worked very hard and achieved a 0-0. Keep up the great work Year 7.

Farmhouse Road, Sinfin, Derby DE24 3AR
Tel: 01332 270 450 Email: admin@cityofderbyacademy.org