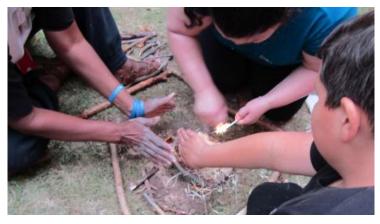

### **Friday Fiery Forest School at Connect**

On Friday 24<sup>th</sup> September the Connect Students learnt about Survival skills and how to use a flint and steel to start a fire for cooking in the wild. Students made a Clay fire bowl, used tools, branches and other foraged materials to make their own fire square then prepared the area to be fire safe and worked together to get a fire going...The students worked well together and encouraged each other with a task

which was not as easy as they thought it would be. Ryan S was the first to get his fire going and then went to help others. Students

demonstrated excellent persistence, team work and social skills in the task... We all agreed we may need a little more practice before we get to the cooking stage!