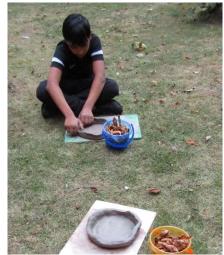

### **Friday Fiery Forest School at Connect**

On Friday 24<sup>th</sup> September the Connect Students learnt about Survival skills and how to use a flint and steel to start a fire for cooking in the wild. Students made a Clay fire bowl, used tools, branches and other foraged materials to make their own fire square then prepared the area to be fire safe and worked together to get a fire going...The students worked well together and encouraged each other with a task

which was not as easy as they thought it would be. Ryan S was the first to get his fire going and then went to help others. Students

demonstrated excellent persistence, team work and social skills in the task... We all agreed we may need a little more practice before we get to the cooking stage!