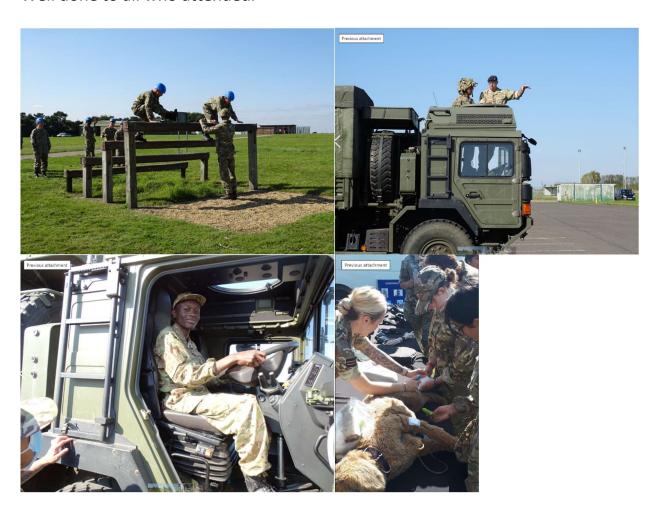

#### **Cadet Success**

18 Cadets from CODA's Combined Cadet Force attended a 'Look at Life' day at Prince William of Gloucester Barracks, to learn about different careers in the Military. Activities included an assault course, along with presentations from the Royal Air Force, Royal Logistics Corps and Veterinary Corps – who taught our Cadets some basic First Aid for Dogs! Well done to all who attended.