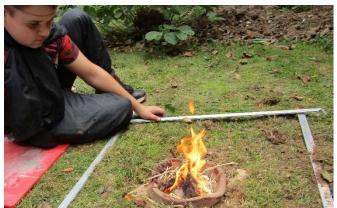

### **Friday Fiery Forest School at Connect**

On Friday 24<sup>th</sup> September the Connect Students learnt about Survival skills and how to use a flint and steel to start a fire for cooking in the wild. Students made a Clay fire bowl, used tools, branches and other foraged materials to make their own fire square then prepared the area to be fire safe and worked together to get a fire going...The students worked well together and encouraged each other with a task

which was not as easy as they thought it would be. Ryan S was the first to get his fire going and then went to help others. Students

demonstrated excellent persistence, team work and social skills in the task... We all agreed we may need a little more practice before we get to the cooking stage!