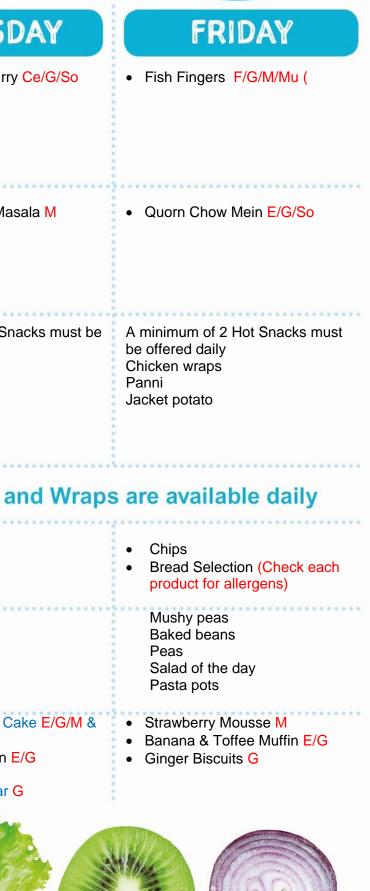

of drinks available daily

WEEK COMMENCING:

AUTUMN & WINTER MENU; 11<sup>th</sup> nov,2<sup>nd</sup> Dec,6<sup>th</sup> Jan,27<sup>th</sup>,24<sup>th</sup> feb,9<sup>th</sup> march

| MENU                                         | MONDAY                                                                                                         | TUESDAY                                                                                                         | WEDNESDAY                                                                                                               | THURSE                                                                                                                      |
|----------------------------------------------|----------------------------------------------------------------------------------------------------------------|-----------------------------------------------------------------------------------------------------------------|-------------------------------------------------------------------------------------------------------------------------|-----------------------------------------------------------------------------------------------------------------------------|
| MAIN MEAL 1                                  | <ul> <li>Baked Sausage G/Su with Onion<br/>Gravy</li> </ul>                                                    | <ul> <li>Singapore Noodles E/G/So</li> </ul>                                                                    | Roast Beef & Yorkshire pudding                                                                                          | Chicken Katsu Curry                                                                                                         |
| MAIN MEAL 2                                  | Baked Vegetarian Sausage                                                                                       | <ul> <li>Veggie Mince Cobbler Ce/G/So</li> </ul>                                                                | Winter Vegetable Pie G/M                                                                                                | <ul> <li>Vegetable Tikka Mas</li> </ul>                                                                                     |
| HOT SNACKS                                   | A minimum of 2 Hot Snacks must be<br>offered daily<br>Chicken wraps<br>Panni<br>Jacket potato                  | A minimum of 2 Hot Snacks must be<br>offered daily<br>Chicken Burger<br>Panni<br>Jacket potato                  | A minimum of 2 Hot Snacks must be<br>offered Chicken wraps<br>Panni<br>Jacket potato<br>daily                           | A minimum of 2 Hot Sna<br>offered daily<br>Chicken Burger<br>Panni<br>Jacket potato                                         |
| DELI RANGE                                   | A selection of asso                                                                                            | orted Hoagies, Sandwich                                                                                         | :<br>nes, Baguettes, Deli Roll                                                                                          | s, Salad Pots a                                                                                                             |
| SIDES                                        | <ul> <li>Creamed Potatoes M</li> <li>Bread Selection (Check each product for allergens)</li> </ul>             | <ul> <li>Sunshine Rice</li> <li>Bread Selection (Check each product for allergens)</li> </ul>                   | <ul> <li>Roast Potato</li> <li>Bread Selection (Check each product for allergens)</li> </ul>                            | <ul> <li>Savoury Rice</li> <li>Naan Bread G/M</li> </ul>                                                                    |
| VEGETABLES<br>& SALAD                        | Peas<br>Baked beans<br>Salad of the day<br>Pasta pot                                                           | Green beans<br>Baked Beans<br>Sweetcorn<br>Salad of the day<br>Pasta pot                                        | Carrots<br>Broccoli<br>Baked beans<br>Salad of the day<br>Pasta pot                                                     | Cauliflower<br>Peas<br>Baked beans<br>Salad of the day<br>Pasta pots                                                        |
| DESSERTS                                     | <ul> <li>Syrup Sponge E/G/M &amp; Custard M</li> <li>Lemon Muffin E/G</li> <li>Chocolate Crunch E/G</li> </ul> | <ul> <li>Chocolate &amp; Beetroot Muffin E/G</li> <li>Banana Loaf</li> <li>Ice Cream M &amp; Peaches</li> </ul> | <ul> <li>Apple &amp; Cinnamon Crumble G &amp; Custard M</li> <li>Forest Fruit Muffin E/G</li> <li>Flapjack G</li> </ul> | <ul> <li>Chocolate &amp; Pear Ca<br/>Custard M</li> <li>Carrot Cake Muffin E</li> <li>Apple &amp; Oat Bake Bar C</li> </ul> |
| Fresh fruit, yoghurts, bread and a selection |                                                                                                                | Alla Alla Alla Alla Alla Alla Alla Alla                                                                         |                                                                                                                         |                                                                                                                             |